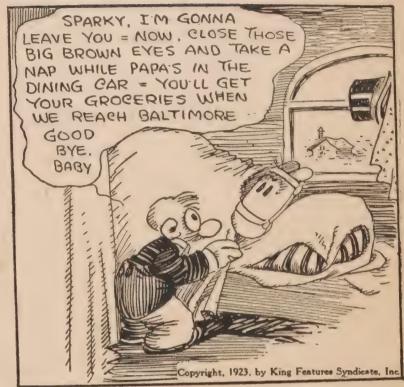

And his feelings for Spark Plug—well, they change from time to time. When Spark Plug wins a race, Barney loves him like a brother. But when Sparky loses, Barney always figures out how much he could get for him at a glue factory.